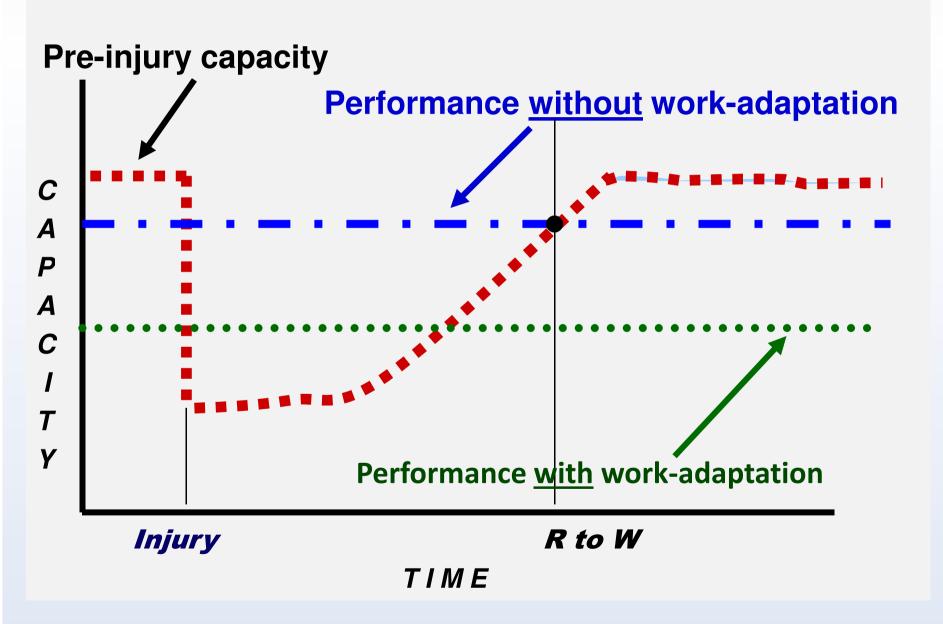

# Disability assessment

for

Disability Pension
Work Capacity
Return to Work
Personal Injury Evaluation....

✓ Impairment-based Asessment –

Bareme (e.g. AMA Guidelines for Evaluation of Permanent Impairment)

√ Functional Capacity Assessment

✓ True Disability Assessment – ICF