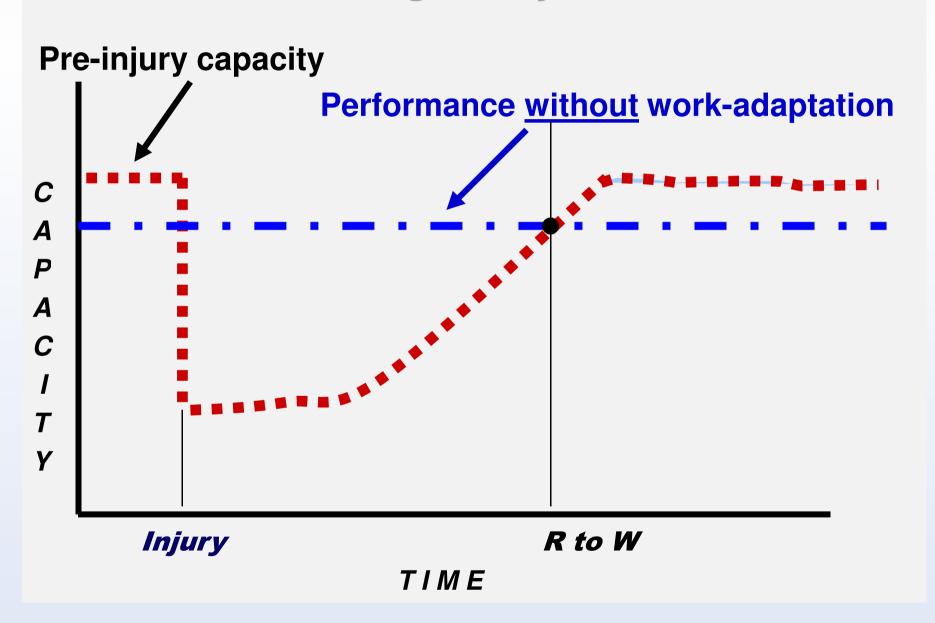

# Disability assessment

for

Disability Pension
Work Capacity
Return to Work
Personal Injury Evaluation....

✓ Impairment-based Asessment –

Bareme (e.g. AMA Guidelines for Evaluation of Permanent Impairment)

√ Functional Capacity Assessment

✓ True Disability Assessment – ICF