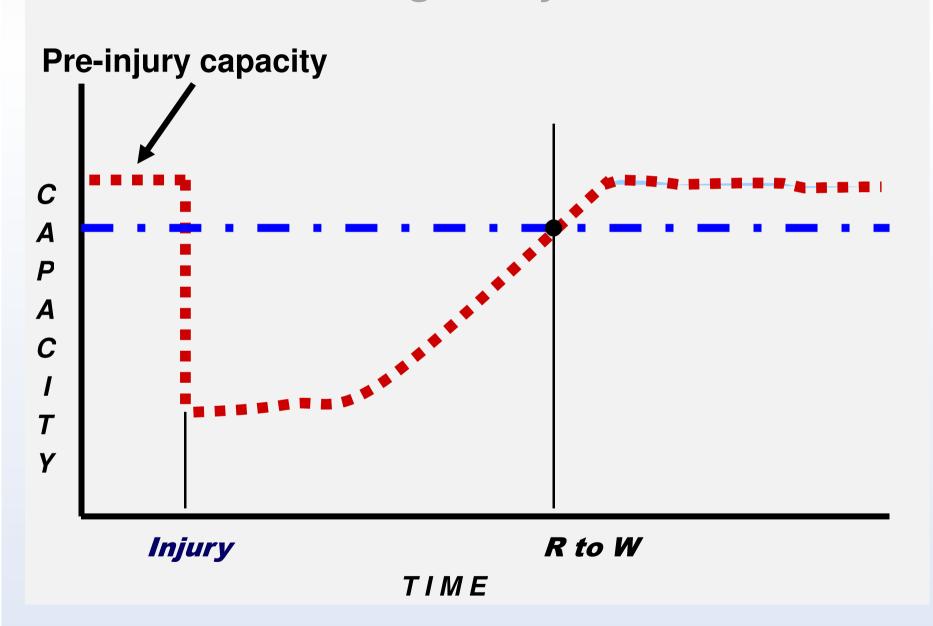

# Disability assessment

for

Disability Pension
Work Capacity
Return to Work
Personal Injury Evaluation....

✓ Impairment-based Asessment –

Bareme (e.g. AMA Guidelines for Evaluation of Permanent Impairment)

√ Functional Capacity Assessment

✓ True Disability Assessment – ICF