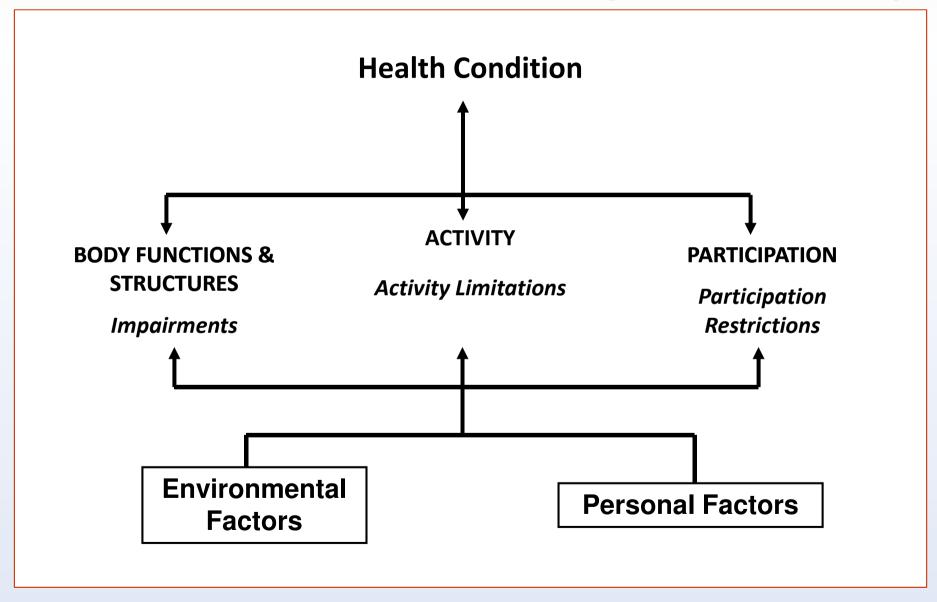

#### The ICF Model of Functioning and Disability

#### Interactive model

Disability is an outcome of an interaction between features of the person and features of the person's physical, human-built, social and attitudinal environment.