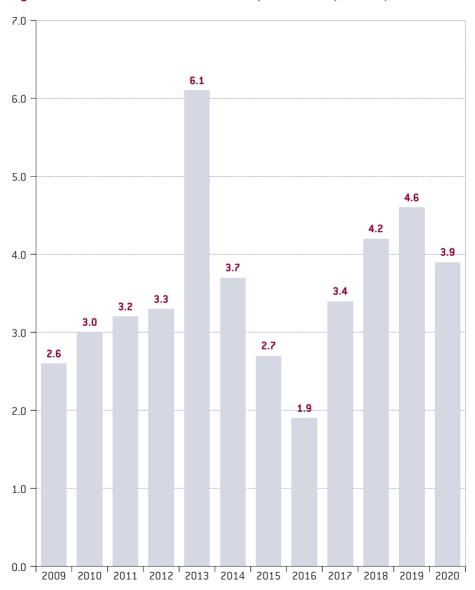

## II. ROLE OF INSURANCE INDUSTRY IN THE NATIONAL ECONOMY

nsurance industry stabilizes business cycles. Insurance companies are also long-term investors in the national economy and in Polish companies.

Figure 2. Value of investments of national insurance companies in fixed and variable-rate securities [PLN billion]