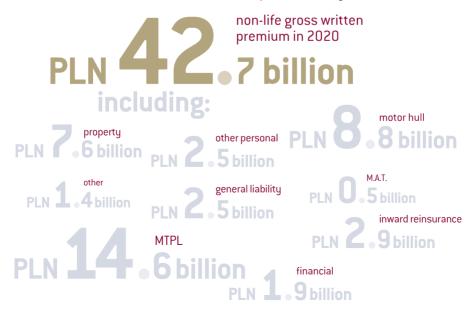

## B. NON-LIFE INSURANCE (EXCLUDING MOTOR INSURANCE)

Figure 5. Non-life gross written premium (PLN billion)

25 23.6 23.5 23.4 22.5 20 18.2 14.2 14.4 15 13.9 13.6 13.3 12.7 12.0 10 5 2012 2013 2014 2015 2016 2017 2018 2019 2020 2010 2011