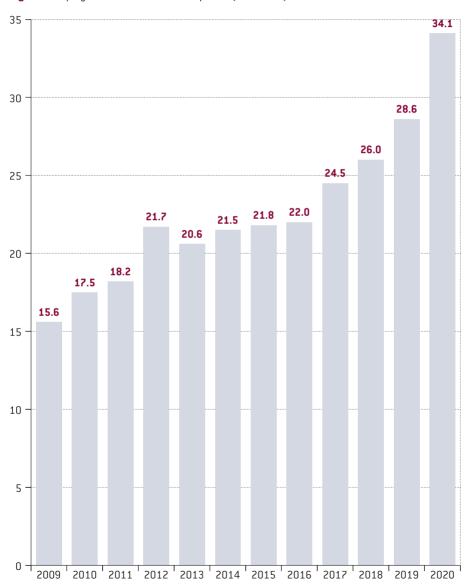

## II. ROLE OF INSURANCE INDUSTRY IN THE NATIONAL ECONOMY

nsurance industry stabilizes business cycles. Insurance companies are also long-term investors in the national economy and in Polish companies.

Figure 2. Value of investments of national insurance companies in fixed and variable-rate securities [PLN billion]