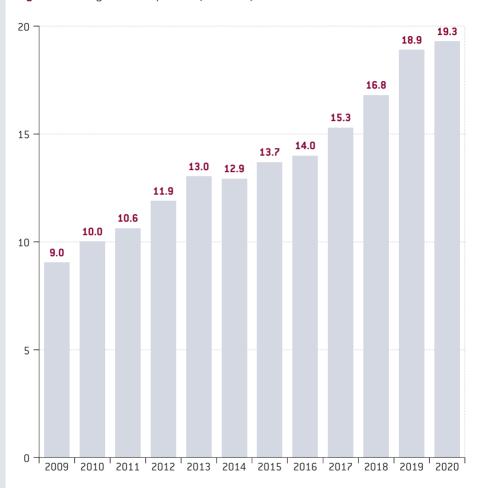

Figure 2. Value of investments of national insurance companies in fixed and variable-rate securities [PLN billion]