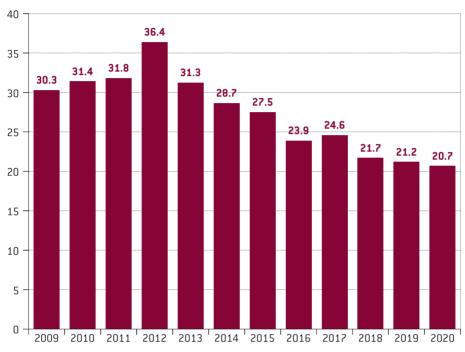

## B. NON-LIFE INSURANCE (EXCLUDING MOTOR INSURANCE)

Figure 5. Non-life gross written premium (PLN billion)

25 23.6 23.5 23.4 22.5 20 18.2 14.2 14.4 15 13.9 13.6 13.3 12.7 12.0 10 5 2012 2013 2014 2015 2016 2017 2018 2019 2020 2010 2011