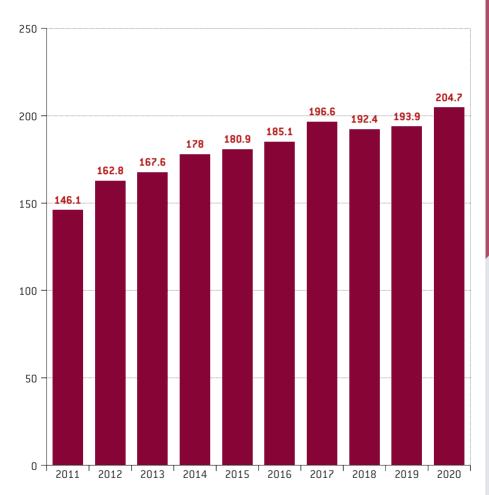

## III. INSURANCE COMPANIES' ASSETS

At the end of 2020 total assets of Polish insurance companies amounted to PLN 204.7 billion.

Figure 3. Polish insurance companies' assets (PLN billion)