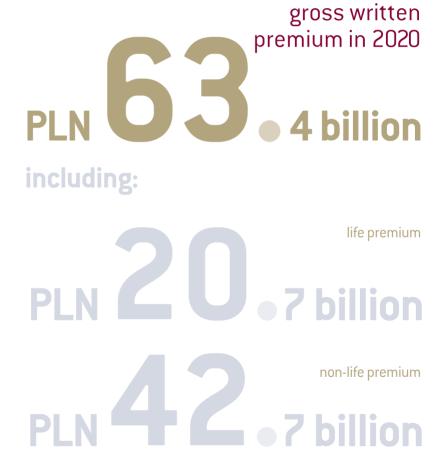

## IV. GROSS WRITTEN PREMIUM

n 2020 insurance gross written premium totalled PLN 63.4 billion, with 33% share of life and 67% of non-life segment.

Figure 4. Life gross written premium (PLN billion)

PLN 5 unit linked pln 5 9 billion