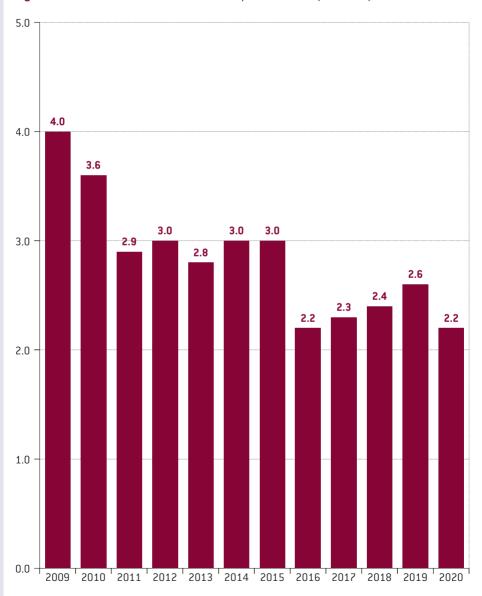

## XIII. INSURANCE ACTIVITY FINANCIAL RESULT

Figure 10. Net financial result of life insurance companies in Poland (PLN billion)

Figure 11. Net financial result of non-life insurance companies in Poland (PLN billion)