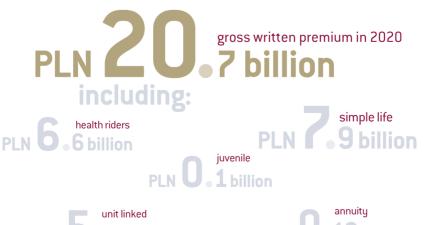

## IV. GROSS WRITTEN PREMIUM

n 2020 insurance gross written premium totalled PLN 63.4 billion, with 33% share of life and 67% of non-life segment.

Figure 4. Life gross written premium (PLN billion)

PLN 5 unit linked pln 5 9 billion