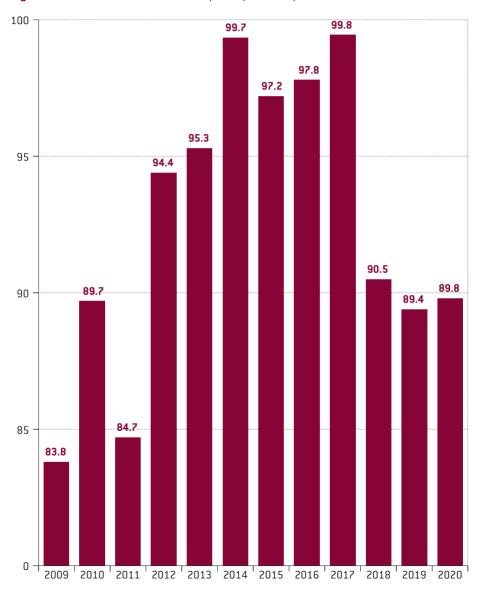

## III. INSURANCE COMPANIES' ASSETS

At the end of 2020 total assets of Polish insurance companies amounted to PLN 204.7 billion.

Figure 3. Polish insurance companies' assets (PLN billion)