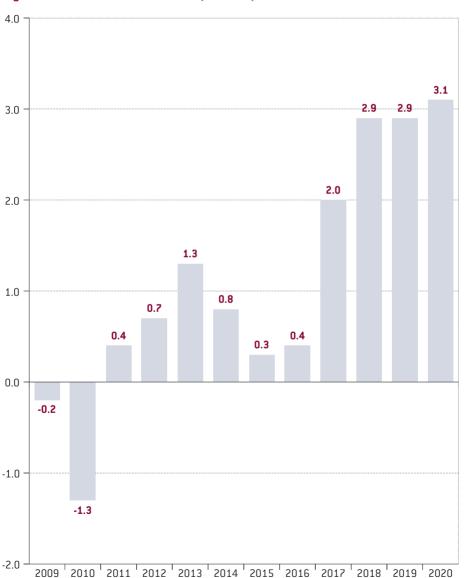

## XII. INSURANCE ACTIVITY TECHNICAL RESULT

Figure 8. Life insurance technical result (PLN billion)

Figure 9. Non-life insurance technical result (PLN billion)