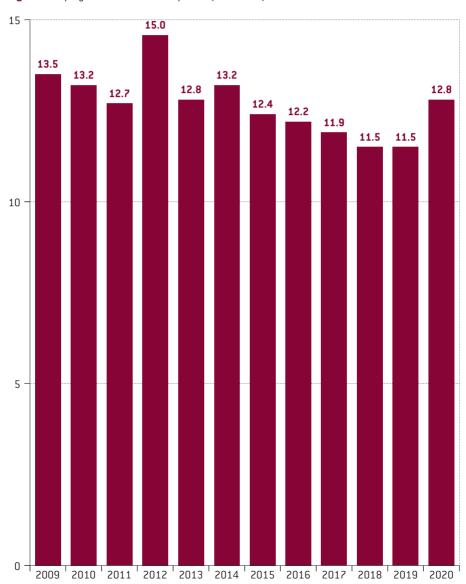

## B. NON-LIFE INSURANCE (EXCLUDING MOTOR INSURANCE)

Figure 5. Non-life gross written premium (PLN billion)

25 23.6 23.5 23.4 22.5 20 18.2 14.2 14.4 15 13.9 13.6 13.3 12.7 12.0 10 5 2012 2013 2014 2015 2016 2017 2018 2019 2020 2010 2011