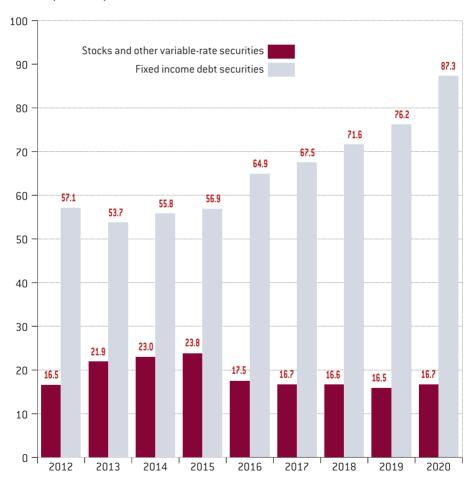

## II. ROLE OF INSURANCE INDUSTRY IN THE NATIONAL ECONOMY

nsurance industry stabilizes business cycles. Insurance companies are also long-term investors in the national economy and in Polish companies.

Figure 2. Value of investments of national insurance companies in fixed and variable-rate securities [PLN billion]