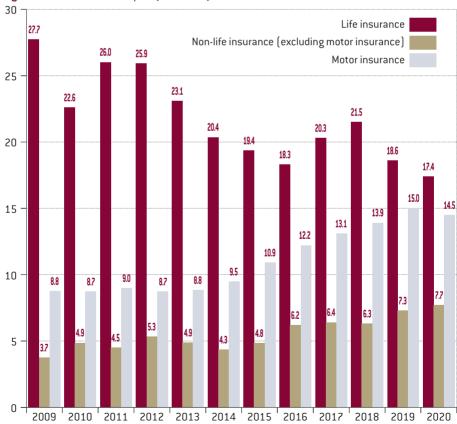

## IV. GROSS WRITTEN PREMIUM

n 2020 insurance gross written premium totalled PLN 63.4 billion, with 33% share of life and 67% of non-life segment.

Figure 4. Life gross written premium (PLN billion)

PLN 5 unit linked pln 5 9 billion