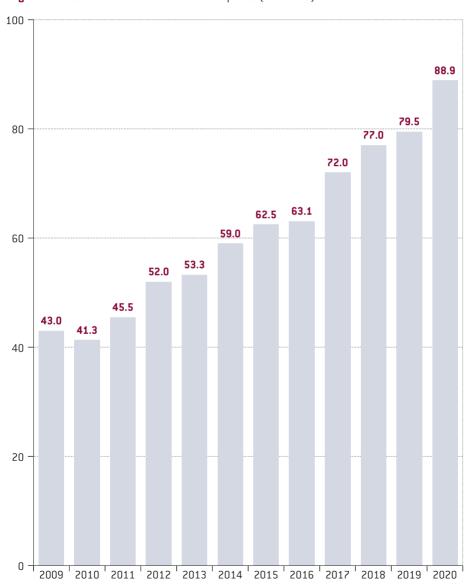

## IV. GROSS WRITTEN PREMIUM

n 2020 insurance gross written premium totalled PLN 63.4 billion, with 33% share of life and 67% of non-life segment.

Figure 4. Life gross written premium (PLN billion)

PLN 5 unit linked pln 5 9 billion