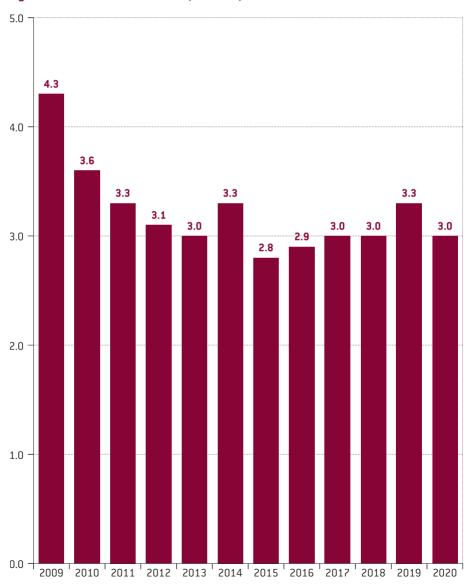

## XII. INSURANCE ACTIVITY TECHNICAL RESULT

Figure 8. Life insurance technical result (PLN billion)

Figure 9. Non-life insurance technical result (PLN billion)