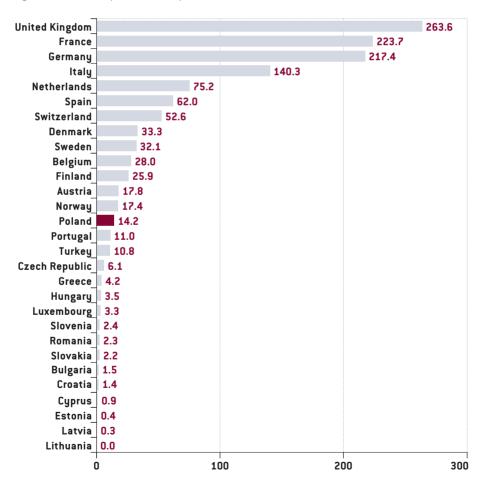

### I. POLAND COMPARED TO OTHER EUROPEAN INSURANCE MARKETS

According to Insurance Europe report, in 2019 United Kingdom remained the largest European insurance market before France and Germany, respectively.

Figure 1. Gross written premium in European countries in 2019 (EUR billion)